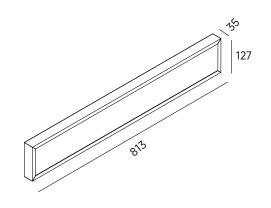

40b

| CODE  | Watts | ССТ           | Lumen   |
|-------|-------|---------------|---------|
| 59053 | 30W   | ⓒ 3000K~4000K | 2500 lm |