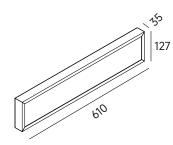

|     | CODE  | Watts | ССТ           | Lumen   |
|-----|-------|-------|---------------|---------|
|     | 59051 | 17W   | ⓒ 3000K~4000K | 1200 lm |
| 127 |       |       |               |         |

| CODE  | Watts | ССТ | Lumen   |
|-------|-------|-----|---------|
| 59052 | 25W   |     | 2000 lm |