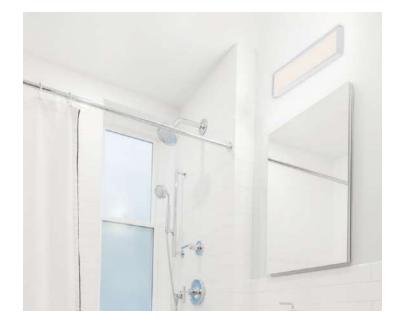

## Vision

- Material: Aluminum frame option in Brushed Nickel or Matt white / Matt black painting.
- 3 mm EMM and PC diffuser for high efficiency and consistency of light.
- 3 CCT selectable color temperature 2700/3500/4000 K.
- Special design on back plate and clipper for ease of installation, can be installed on ceiling, wall horizontally or vertically.
- Option in 3 sizes.
- Voltage: 220~240V.