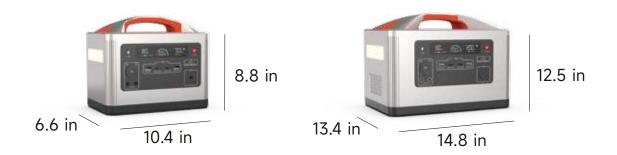

### **Project** Specification

| Model           | EN- RAN700                | EN- RAN1200             |
|-----------------|---------------------------|-------------------------|
| Continous Power | 700 W                     | 1200 W                  |
| Surge Power     | 1400 W                    | 2400 W                  |
| Battery         | LiFePO4,537.6 Wh(6Ah*4*7) | LiFePO4,1120 Wh(50Ah*7) |
| USB             | PD60 W + QC 3.0           | PD60 W + QC 3.0         |
| N.W.            | 14.5 lbs                  | 24.2 lbs                |
|                 | (6.57 Kg)                 | (11 Kg)                 |
| Size            | 10.4*6.6*8.8 in           | 14.8*13.4*12.5 in       |
|                 | (267*170*220 mm)          | (380*345*320 mm)        |