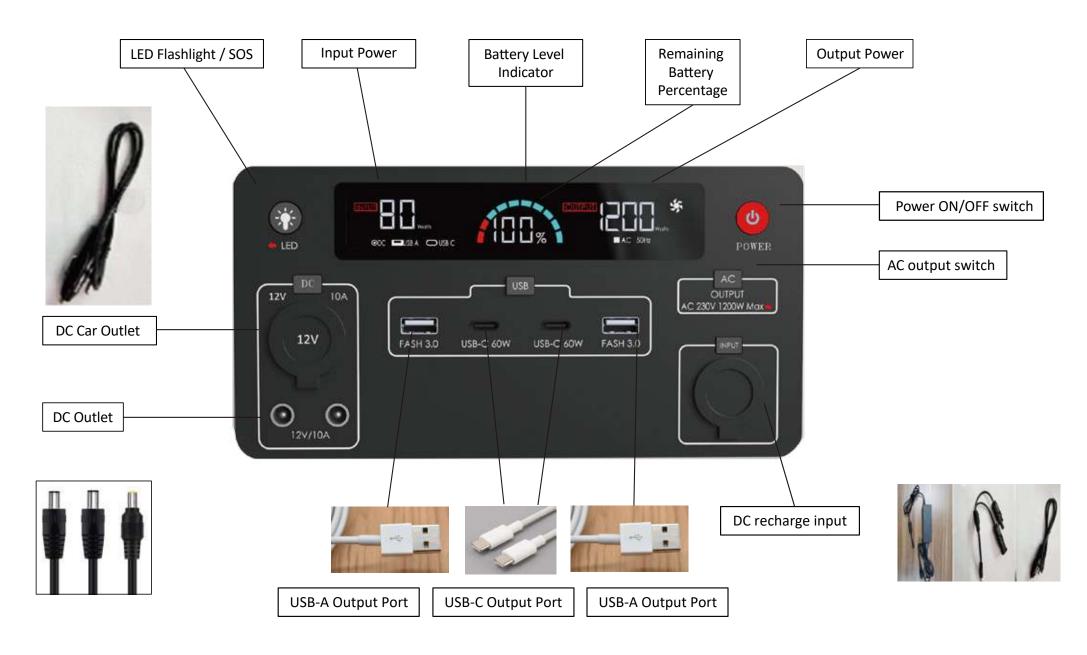

### Rander 1200

700W - 1200W Portable Power





### Solar generator



#### **Traditional Generator**

- Quiet
- () Eco-friendly
- No Gas/Fumes
- No Maintenance
- □ Portable & Compact
- ♠/₱ Safe for Indoor/Outdoor Use

- Nois
- Pollution
- Need Gas & Smelling
- X High Maintenance Cost
- Carbon Monoxide Emission
- Can't Used Indoors







### Rander 1200



## Rander 1200



AC Output







LED light

# Rander 1200 Rechargeable Power Station

**Solar Charge AC Charge Car Charge** Solar Charge AC Charge Car Charge (Solar Panel extra purchase; (Adaptor included) (Adaptor 12V Included) Adaptor cabel included)

## Rander 1200 Power for different device



EN- RAN700 LiFePO4, 537.6 WH



Blender (300 W) 1.5 Hrs



Drone (60 W) 9.5 Hrs



Electric Blankets (40 W) 12 Hrs



Camera (10 W) 48 Hrs



Electric Fan (60 W) 9.5 Hrs



Phone (20 W) 24 Hrs



Fridge (200 W) 2.5 Hrs



T V (60 W) 9.5 Hrs



Heated Travel Mug (100 W) 4.5 Hrs



Light (5 W) 97 Hrs



Notebook (60 W) 9.5 Hrs

**Electric Grill** 

(>1300 W)



Electric drill (500 W)





Hair dryer (>1500 W)



cup (>1500 W)



Pressure Cooker (>700 W)

### Rander 1200 Power for different devi