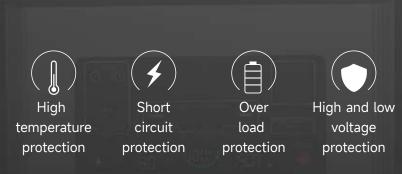

#### **Traditional Generator**

- Quiet
- () Eco-friendly
- No Gas/Fumes
- No Maintenance
- □ Portable & Compact
- ♠/₱ Safe for Indoor/Outdoor Use

- Nois
- Pollution
- Need Gas & Smelling
- X High Maintenance Cost
- Carbon Monoxide Emission
- Can't Used Indoors